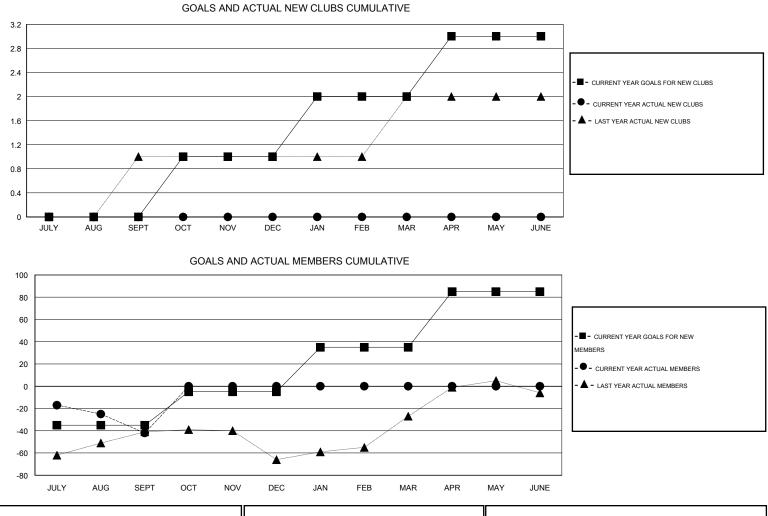

## GMT: HAL GRIFFIN

| LOCATION | TEXAS |
|----------|-------|
|----------|-------|

| Clubs                 |                  |           |                  | Members               |               |                    |                                     |                    |                  |
|-----------------------|------------------|-----------|------------------|-----------------------|---------------|--------------------|-------------------------------------|--------------------|------------------|
| RESULTS FOR 2014-2015 |                  |           |                  | RESULTS FOR 2014-2015 |               |                    |                                     |                    |                  |
| QUARTER               | NEW CLUB<br>GOAL | NEW CLUBS | DROPPED<br>CLUBS | NET<br>GAIN/LOSS      | QUARTER       | NEW MEMBER<br>GOAL | CHARTER AND<br>NEW MEMBERS<br>ADDED | DROPPED<br>MEMBERS | NET<br>GAIN/LOSS |
| JULY/AUG/SEPT         | 0                | 0         | 0                | 0                     | JULY/AUG/SEPT | -35                | 58                                  | 100                | -42              |
| OCT/NOV/DEC           | 1                | 0         | 0                | 0                     | OCT/NOV/DEC   | 30                 | 0                                   | 0                  | 0                |
| JAN/FEB/MAR           | 1                | 0         | 0                | 0                     | JAN/FEB/MAR   | 40                 | 0                                   | 0                  | 0                |
| APR/MAY/JUNE          | 1                | 0         | 0                | 0                     | APR/MAY/JUNE  | 50                 | 0                                   | 0                  | 0                |